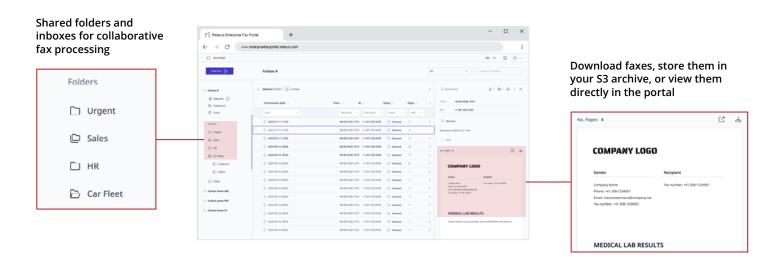

### **OUR SOLUTION**

The Enterprise Fax Portal is a simple way to enable user-based faxing. Easily accessible via a browser, it taps into Retarus' high-end fax infrastructure to transmit documents. In addition to sending and receiving faxes, collaborative workflows can be managed in the portal with mechanisms such as shared folders and inboxes.

### YOUR BENEFITS

Enable intuitive faxing using the Enterprise Fax Portal. Benefit from shared inboxes and other tools for collaborative processing of faxes. Ensure maximum reliability and data security with enterprise-level Cloud Fax. Without the need for additional hardware, software, or email access. Perfect for compliance, collaboration and disaster avoidance scenarios.